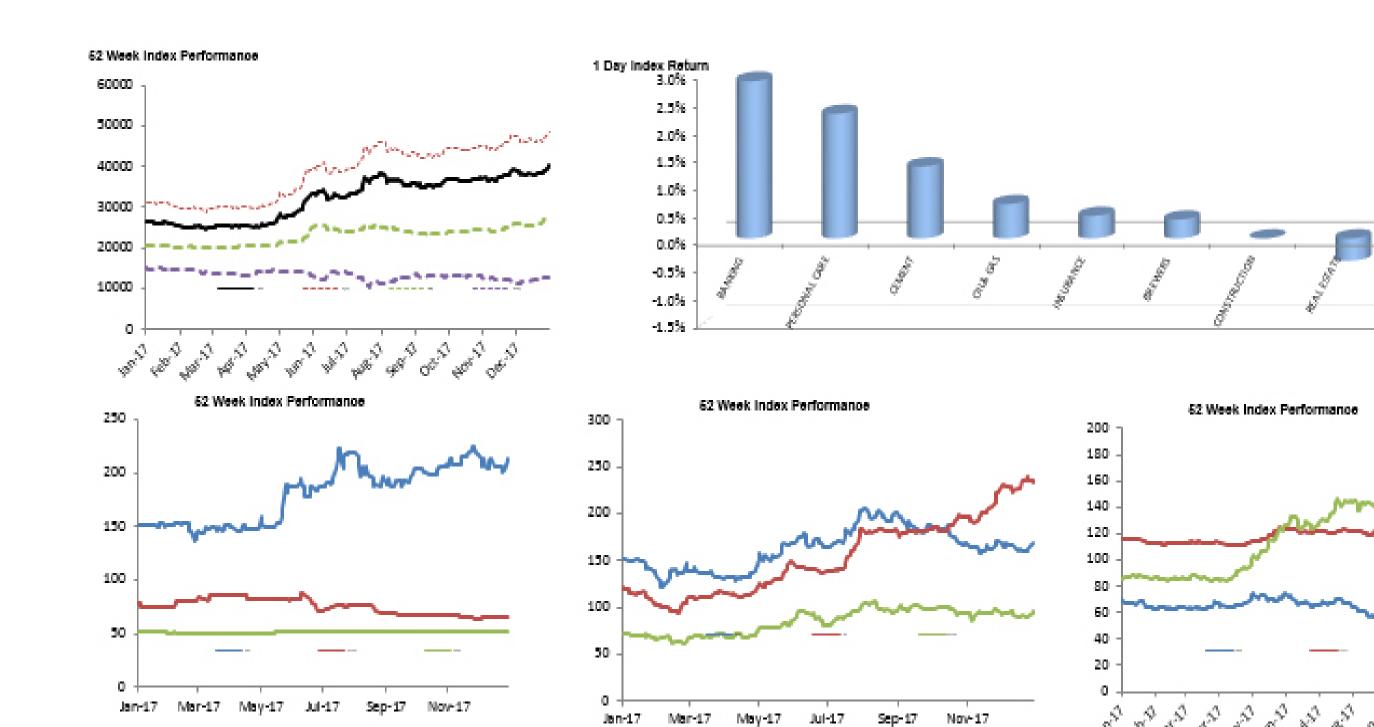

| Index Performance          |        |        |         |         |            |            |         |            |           |
|----------------------------|--------|--------|---------|---------|------------|------------|---------|------------|-----------|
|                            |        |        |         |         |            |            |         | 52 Wk      |           |
|                            | 1 Day  | 1 Wk   | 3 Month | 6 Month |            |            | 52 Wk   | Volatility | 52 Wk Max |
| ARM Sector Indices         | Return | Return | Return  | Return  | QTD Return | YTD Return | Return  | (SD)       | Drawdown  |
| BANKING                    | 2.84%  | 11.20% | 17.30%  | 37.94%  | 11.10%     | 11.10%     | 103.39% | 1.24%      | -3.44%    |
| BREWERS                    | 0.34%  | 4.40%  | -10.89% | 2.15%   | 4.60%      | 4.60%      | 10.68%  | 1.72%      | -5.71%    |
| CEMENT                     | 1.29%  | 3.72%  | 4.66%   | 14.57%  | 3.72%      | 3.72%      | 40.50%  | 1.99%      | -6.46%    |
| PERSONAL CARE              | 2.25%  | 6.36%  | -1.19%  | 18.09%  | 6.04%      | 6.04%      | 33.42%  | 1.87%      | -6.28%    |
| CONSTRUCTION               | 0.00%  | 0.00%  | -2.89%  | -8.49%  | 0.00%      | 0.00%      | -19.17% | 1.20%      | -3.61%    |
| FOOD                       | -1.38% | -1.28% | 27.05%  | 69.51%  | -0.90%     | -0.90%     | 90.06%  | 1.44%      | -3.81%    |
| INSURANCE                  | 0.41%  | 3.14%  | 4.15%   | 4.64%   | 3.66%      | 3.66%      | 9.65%   | 0.49%      | -1.49%    |
| OIL& GAS                   | 0.62%  | 2.42%  | 0.60%   | -14.92% | 1.88%      | 1.88%      | -20.75% | 1.35%      | -4.39%    |
| REAL ESTATE                | -0.40% | 0.65%  | 0.49%   | 0.63%   | 0.65%      | 0.65%      | -0.32%  | 0.21%      | -0.73%    |
| ARM Capitalisation Indices |        |        |         |         |            |            |         |            |           |
| Large Cap (Top 10%)        | 1.21%  | 5.08%  | 8.89%   | 25.42%  | 5.03%      | 5.03%      | 56.20%  | 1.09%      | -3.16%    |
| Mid Cap (Mid 30%)          | 1.80%  | 7.62%  | 18.57%  | 18.21%  | 8.58%      | 8.58%      | 38.15%  | 0.66%      | -1.89%    |
| Small Cap (Bottom 60%)     | 0.52%  | 2.74%  | -2.25%  | -10.40% | 3.11%      | 3.11%      | -19.55% | 1.92%      | -9.34%    |